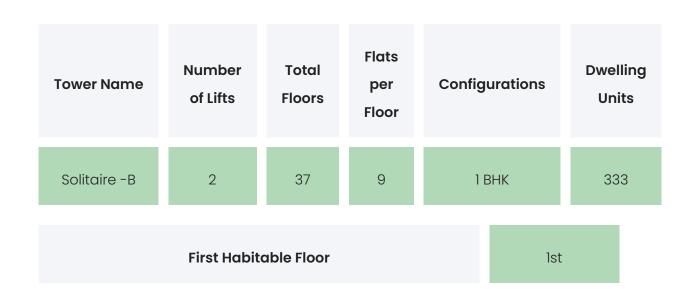

e                        | Size        | Typography |
|----------------------------------|-------------|------------|
| Completed on 31st December, 2023 | 379.46 Sqmt | 1 BHK      |

#### **Project Amenities**

| Sports                 | Tennis Court,Swimming Pool,Jogging<br>Track,Gymnasium                       |
|------------------------|-----------------------------------------------------------------------------|
| Leisure                | Amphitheatre                                                                |
| Business & Hospitality | Clubhouse                                                                   |
| Eco Friendly Features  | Waste Segregation,Rain Water<br>Harvesting,Landscaped Gardens,Water Storage |

HIRANANDANI ESTATE – SOLITAIRE WING B

## **BUILDING LAYOUT**



#### Services & Safety

- **Security :** Society Office,Maintenance Staff,Security System / CCTV,Intercom Facility,Security Staff,MyGate / Security Apps,Earthquake Resistant Design
- Fire Safety: Sprinkler System, Fire rated doors / walls, Fire Hose, Fire cylinders
- **Sanitation :** The surrounding area is clean. No presence of nalas /slums /gutters /sewers
- Vertical Transportation : High Speed Elevators, Auto Rescue Device (ARD)

HIRANANDANI ESTATE -SOLITAIRE WING B

## FLAT INTERIORS

Configuration

**RERA Carpet Range** 

| 1 BHK                   | 330 - 367 sqft                               |  |
|-------------------------|----------------------------------------------|--|
|                         |                                              |  |
| Floor To Ceiling Height | Bet